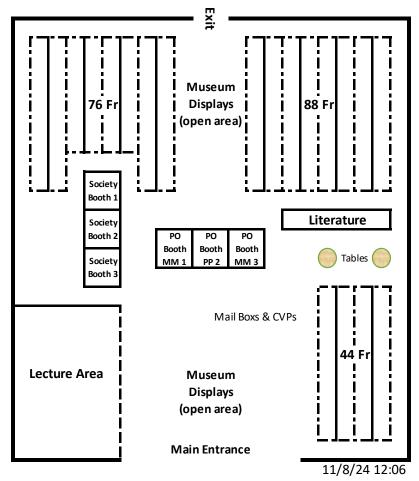

Booths: 3 - 10'x10' Hardwall Post Offices Booths; 3 - 10'x10' Pipe&Drape Society Booths

Frames: 208 faces

Public facing external walls decorated with images of polar stamps.

## Polar Pavilion (110'x115' - 12,650 sq ft)

Proprietary
Boston 2026 World Stamp Show, Inc.