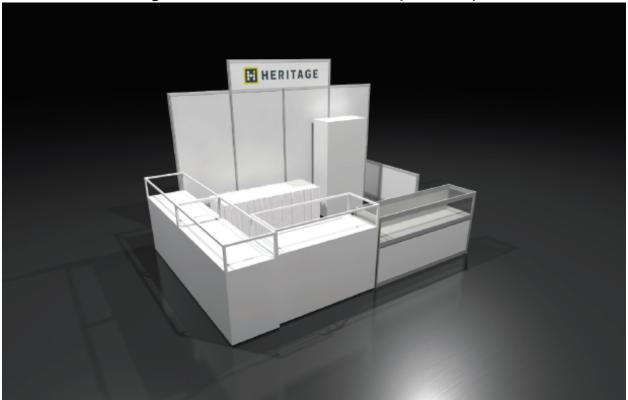

Booths will consist of the following:

- 8' high hardwall
- One (1) 7"x44" exhibitor identification sign indicating company name and booth number.
- Four (4) showcases (option to substitute showcases for tables at lower cost)
- Two (2) 8' skirted tables
- Two (2) lockable storage cabinets w/key \*\*
- One (1) wastebasket
- Fifteen (15) limerick chairs