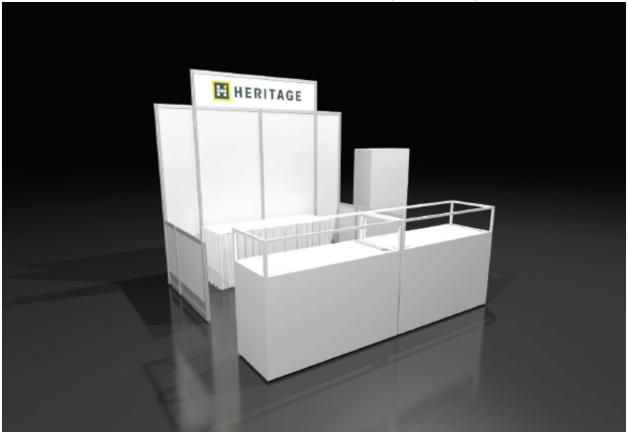

## Booths will consist of the following:

- 8' high hardwall
- 3' high hardwall
- One (1) 7"x44" exhibitor identification sign indicating company name and booth number.
- Four (4) showcases (option to substitute showcases for tables at lower cost)
- One (1) 8' skirted tables
- One (1) lockable storage cabinet w/key \*\*
- One (1) wastebasket
- Ten (10) limerick chairs