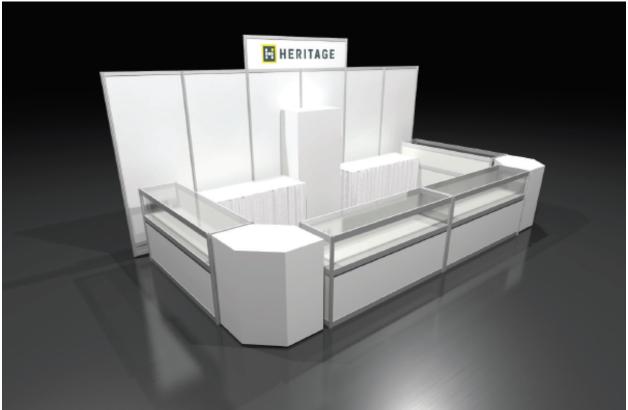

Booths will consist of the following:

- 8' high hardwall
- One (1) 7"x44" exhibitor identification sign indicating company name and booth number.
- Four (4) showcases (option to substitute showcases for tables at lower cost)
- Two (2) 8' skirted tables
- Two (2) lockable storage cabinets w/key \*\*
- One (1) wastebasket
- Fifteen (15) limerick chairs