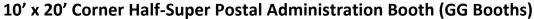

Booths will consist of the following:

- 8' high hardwall
- One (1) 7"x44" exhibitor identification sign indicating company name and booth number.
- Four (4) showcases (option to substitute showcases for tables at lower cost)
- Two (2) 8' skirted tables
- Two (2) lockable storage cabinets w/key \*\*
- One (1) wastebasket
- Fifteen (15) limerick chairs