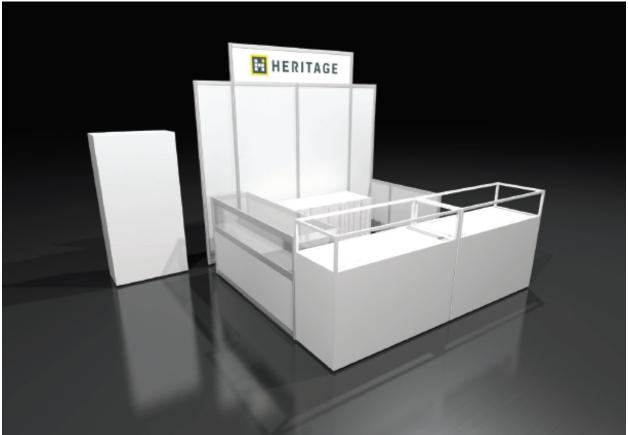

## Booths will consist of the following:

- 8' high hardwall
- 3' high hardwall
- One (1) 7"x44" exhibitor identification sign indicating company name and booth number.
- Four (4) showcases (option to substitute showcases for tables at lower cost)
- One (1) 8' skirted tables
- One (1) lockable storage cabinet w/key \*\*
- One (1) wastebasket
- Ten (10) limerick chairs